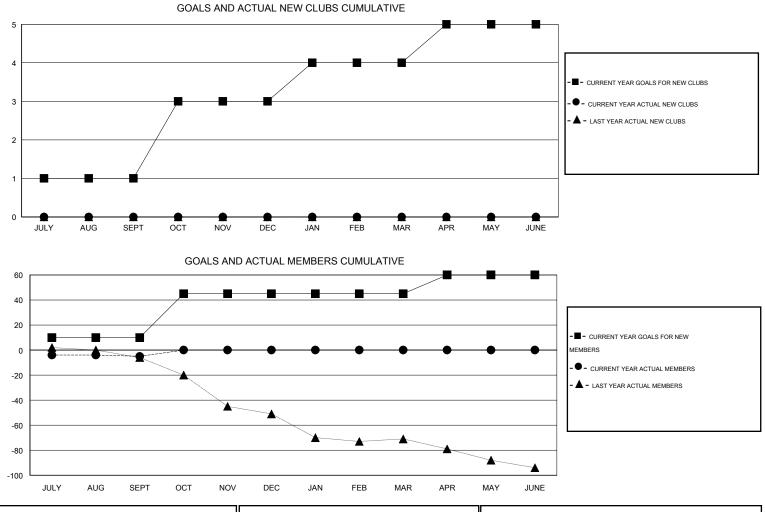

## GMT: Kenneth Schwols

| GMT: Kenneth Schwols LOCATION COLORA |                  |           |                  | N COLORAD        | DO                    |                    |                                     |                    | GMT CA 1         |  |
|--------------------------------------|------------------|-----------|------------------|------------------|-----------------------|--------------------|-------------------------------------|--------------------|------------------|--|
| -                                    |                  | Clubs     |                  |                  | Members               |                    |                                     |                    |                  |  |
| RESULTS FOR 2015-2016                |                  |           |                  |                  | RESULTS FOR 2015-2016 |                    |                                     |                    |                  |  |
| QUARTER                              | NEW CLUB<br>GOAL | NEW CLUBS | DROPPED<br>CLUBS | NET<br>GAIN/LOSS | QUARTER               | NEW MEMBER<br>GOAL | CHARTER AND<br>NEW MEMBERS<br>ADDED | DROPPED<br>MEMBERS | NET<br>GAIN/LOSS |  |
| JULY/AUG/SEPT                        | 1                | 0         | 1                | -1               | JULY/AUG/SEPT         | 10                 | 16                                  | 21                 | -5               |  |
| OCT/NOV/DEC                          | 2                | 0         | 0                | 0                | OCT/NOV/DEC           | 35                 | 0                                   | 0                  | 0                |  |
| JAN/FEB/MAR                          | 1                | 0         | 0                | 0                | JAN/FEB/MAR           | 0                  | 0                                   | 0                  | 0                |  |
| APR/MAY/JUNE                         | 1                | 0         | 0                | 0                | APR/MAY/JUNE          | 15                 | 0                                   | 0                  | 0                |  |